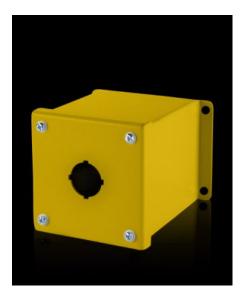

## PB 9817.610 - Pushbutton boxes PB extra deep

The NEMA rated PB series pushbutton box enclosure is designed for indoor use to house pushbuttons, selector switches, and pilot lights. This enclosure protects equipment from dirt, dust, sprayed water, oil, and coolants.

## **Features**

| Model No.       | PB 9817.610                                                                                |
|-----------------|--------------------------------------------------------------------------------------------|
| Material        | Carbon steel                                                                               |
| Surface finish  | Housing and cover: Dipcoat primed, powder-coated on the outside, textured paint            |
| Color           | RAL 1018                                                                                   |
| Supply includes | Wall mounting bracket  Mounting panel: Zinc-plated  Cover screws, captive                  |
| Hole diameter   | 30.5 mm                                                                                    |
| Number of holes | 1                                                                                          |
| Dimensions      | Width: 102 mm  Height: 102 mm  Depth: 121 mm  Width: 4.02 "  Height: 4.02 "  Depth: 4.76 " |