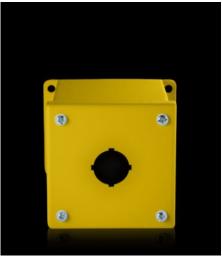

## PB 9817.610 - Pushbutton boxes PB extra deep

The NEMA rated PB series pushbutton box enclosure is designed for indoor use to house pushbuttons, selector switches, and pilot lights. This enclosure protects equipment from dirt, dust, sprayed water, oil, and coolants.

## **Features**

| Model No.       | PB 9817.610                                                                                |
|-----------------|--------------------------------------------------------------------------------------------|
| Material        | Carbon steel                                                                               |
| Surface finish  | Housing and cover: Dipcoat primed, powder-coated on the outside, textured paint            |
| Color           | RAL 1018                                                                                   |
| Supply includes | Wall mounting bracket  Mounting panel: Zinc-plated  Cover screws, captive                  |
| Hole diameter   | 30.5 mm                                                                                    |
| Number of holes | 1                                                                                          |
| Dimensions      | Width: 102 mm  Height: 102 mm  Depth: 121 mm  Width: 4.02 "  Height: 4.02 "  Depth: 4.76 " |