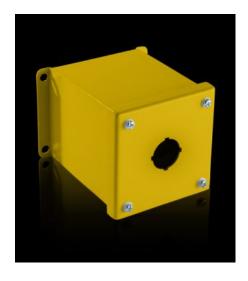

## PB 9817.610 - Pushbutton boxes PB extra deep

The NEMA rated PB series pushbutton box enclosure is designed for indoor use to house pushbuttons, selector switches, and pilot lights. This enclosure protects equipment from dirt, dust, sprayed water, oil, and coolants.

## **Features**

| Model No.       | PB 9817.610                                                                                |
|-----------------|--------------------------------------------------------------------------------------------|
| Material        | Carbon steel                                                                               |
| Surface finish  | Housing and cover: Dipcoat primed, powder-coated on the outside, textured paint            |
| Color           | RAL 1018                                                                                   |
| Supply includes | Wall mounting bracket  Mounting panel: Zinc-plated  Cover screws, captive                  |
| Hole diameter   | 30.5 mm                                                                                    |
| Number of holes | 1                                                                                          |
| Dimensions      | Width: 102 mm  Height: 102 mm  Depth: 121 mm  Width: 4.02 "  Height: 4.02 "  Depth: 4.76 " |