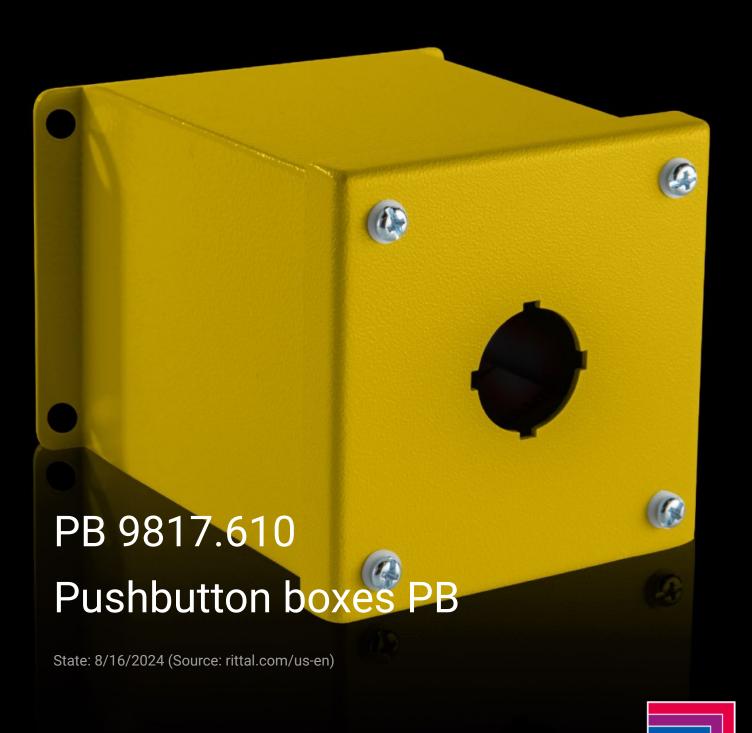

## PB 9817.610 - Pushbutton boxes PB extra deep

The NEMA rated PB series pushbutton box enclosure is designed for indoor use to house pushbuttons, selector switches, and pilot lights. This enclosure protects equipment from dirt, dust, sprayed water, oil, and coolants.

## **Features**

| Model No.       | PB 9817.610                                                                                |
|-----------------|--------------------------------------------------------------------------------------------|
| Material        | Carbon steel                                                                               |
| Surface finish  | Housing and cover: Dipcoat primed, powder-coated on the outside, textured paint            |
| Color           | RAL 1018                                                                                   |
| Supply includes | Wall mounting bracket  Mounting panel: Zinc-plated  Cover screws, captive                  |
| Hole diameter   | 30.5 mm                                                                                    |
| Number of holes | 1                                                                                          |
| Dimensions      | Width: 102 mm  Height: 102 mm  Depth: 121 mm  Width: 4.02 "  Height: 4.02 "  Depth: 4.76 " |